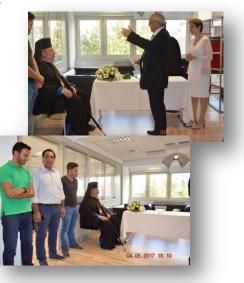

## Ayiasmos ceremony

IDEA was honored to welcome and host the Aviasmos the ceremony performed by the Archbishop of Cyprus

Chrysostomos, at the

presence of executives from the Bank of Cyprus and CIIM. After the short ceremony, the Archbishop of Cyprus sat with the teams, listened to their vision and exchanged advice and ideas with them.